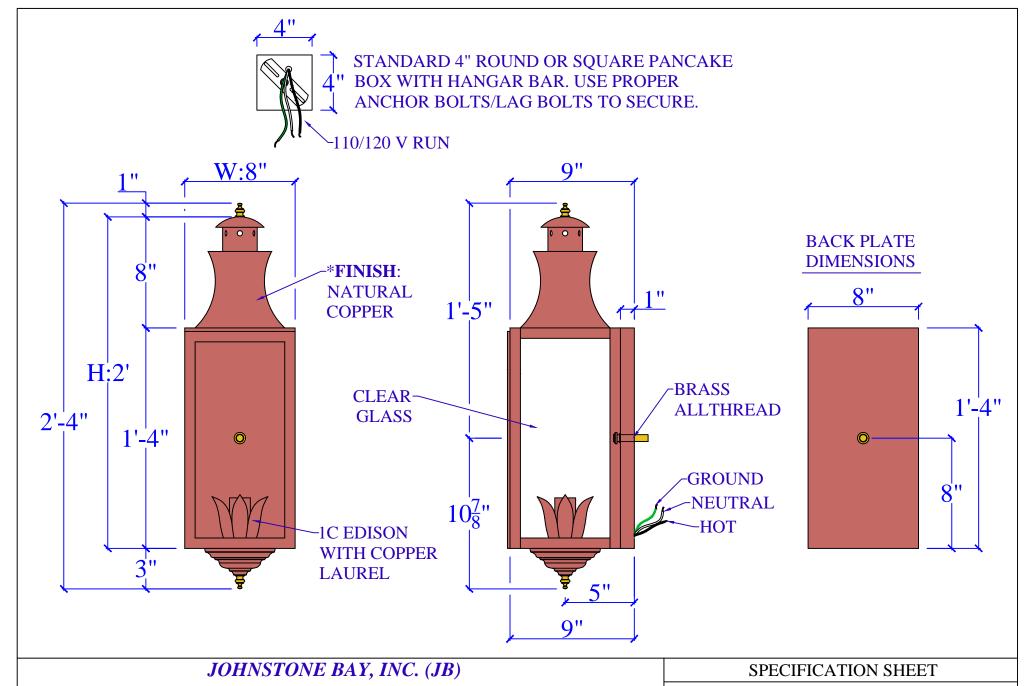

1800 EAST I-65 SERVICE RD. N.

PHONE: (251) 478-0072

FAX: (251) 471-5945

MOBILE, ALABAMA 36617

WWW.CHARLESTONLIGHTING.COM WWW.FAUBOURGLIGHTING.COM WWW.CHARLESTONGASLIGHT.COM

| LIGHT:   | BOOTH - H24" W8" - 1C (LAUREL) | DATE: | APP.BY: | J.D. |
|----------|--------------------------------|-------|---------|------|
| BRACKET: | FLUSH WALL MOUNT               |       | REV.    |      |